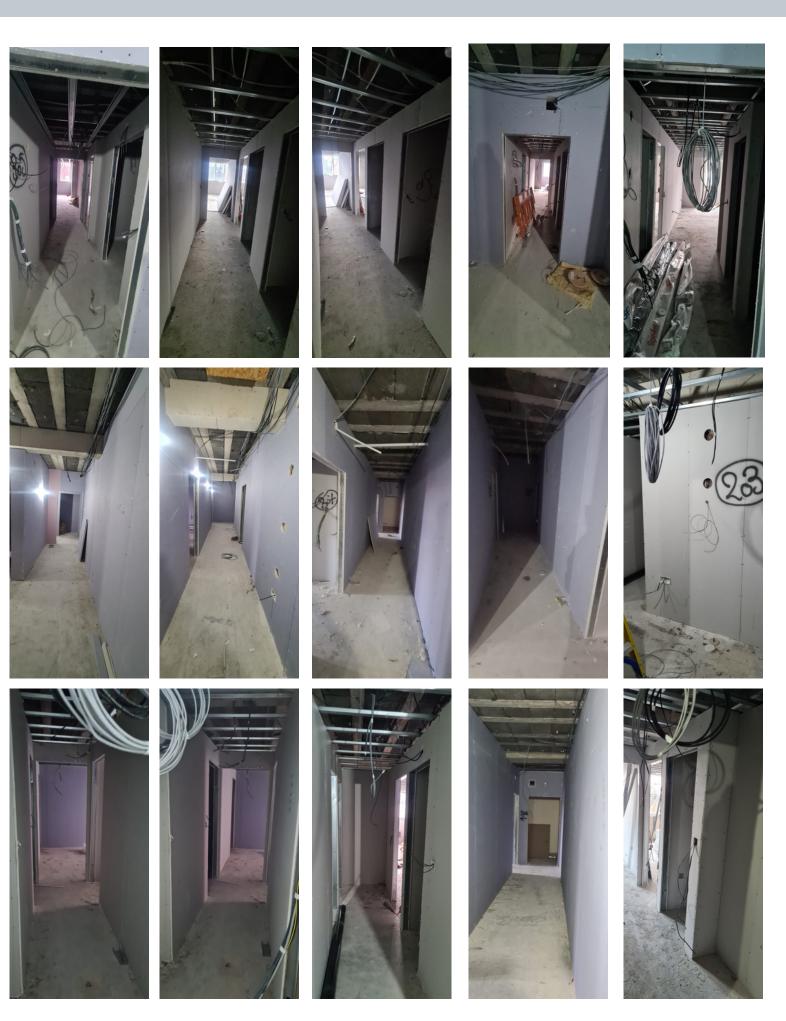

The construction team are fully assembled on-site and a more detailed breakdown of completed tasks is below.

Should you have any further questions then feel free to reach out.

| <u>Task</u>                                       | Actual Percentage |
|---------------------------------------------------|-------------------|
| Noise, Environmental and Measured Survey          | 100%              |
| Structural Report                                 | 100%              |
| Asbestos Survey & Report                          | 100%              |
| Fire Strategy & Report                            | 100%              |
| Acoustic Survey & Report                          | 100%              |
|                                                   |                   |
| <u>Internal Works</u>                             | Actual Percentage |
| Isolate all services                              | 100%              |
| Strip out                                         | 100%              |
| Demolish all existing partitions                  | 100%              |
| New partitions                                    | 100%              |
| 1 <sup>st</sup> Fix joinery                       | 100%              |
| Plasterboard walls and ceilings                   | 60%               |
| 1 <sup>st</sup> Fix electrics                     | 90%               |
| Undertake drainage to ground floor area           | 25%               |
| 1st Fix plumbing and mechanical works             | 65%               |
| Plaster skimming                                  | 0%                |
| 2 <sup>nd</sup> Fix electrics including mains     | 10%               |
| 2 <sup>nd</sup> Fix plumbing and mechanical works | 5%                |
| Provide and install kitchen units                 | 0%                |
| Provide and fix wall tiling to bathroom and       | 0%                |
| kitchen areas                                     |                   |
| 2 <sup>nd</sup> fix joinery including ironmongery | 0%                |
| Decorations                                       | 0%                |
| Provide and lay floor finishes to rooms           | 0%                |
| Asbestos Removal                                  | 100%              |
| Renew Existing Windows                            | 55%               |